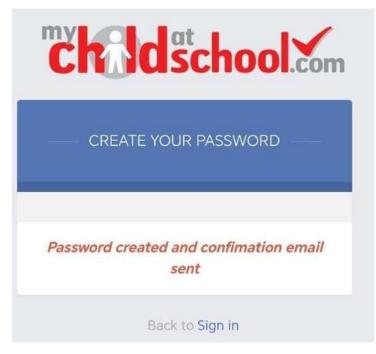

3. Password Creation Confirmation

You will receive this confirmation message when your password creation has been successful on your browser.

4. Email Confirmation of MCAS Password Created