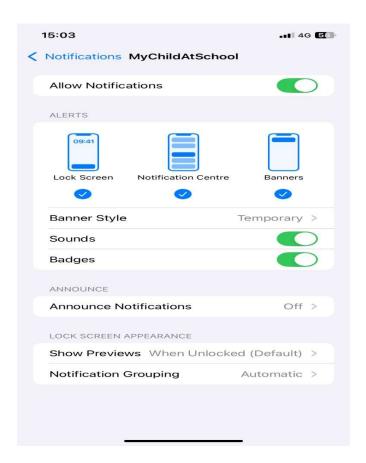

If using an iPhone, your default notification settings should be like the screenshot below. To be more forceful, banners can also be changed to 'persistent' which means they will keep showing up until actively dismissed.