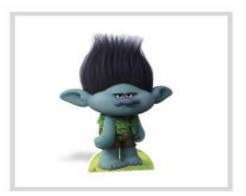

Which of these characters is in the green zone?

How do you know?

How do you think they are feeling?

Which of these situations would put you in the green zone?

There was an unexpected fire drill at school

You went for an ice cream but they didn't have your favourite flavour