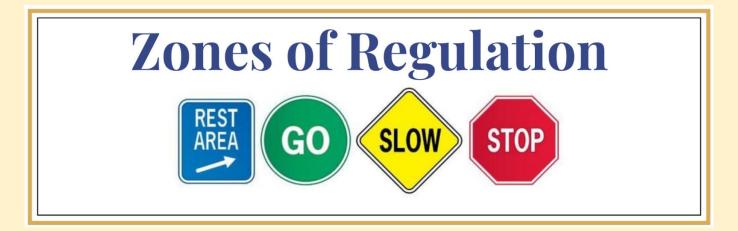

# You can also regulate or control your thinking and feelings!

The first step to self-regulation is identifying how your body and brain feels. There are four zones that help us with this. These zones are called the Zones of Regulation!

The four 2cnes are

PLUE GREEN VILLEW RED

Name of the second of the seco

What do you know about them?