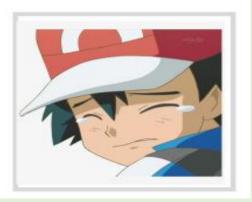

Which of these characters is in the green zone?

How do you know?

How do you think they are feeling?

Which of these situations would put you in the green zone?

There was an unexpected fire drill at school

You went for an ice cream but they didn't have your favourite flavour