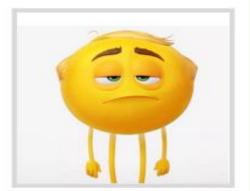

Which of these characters is in the green zone?

How do you know?

How do you think they are feeling?

Which of these situations would put you in the green zone?

There was an unexpected fire drill at school

You went for an ice cream but they didn't have your favourite flavour