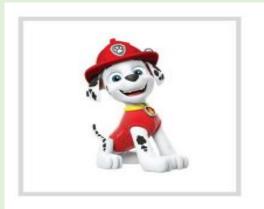

Which of these characters is in the green zone?

How do you know?

How do you think they are feeling?

Which of these situations would put you in the green zone?

There was an unexpected fire drill at school

You went for an ice cream but they didn't have your favourite flavour