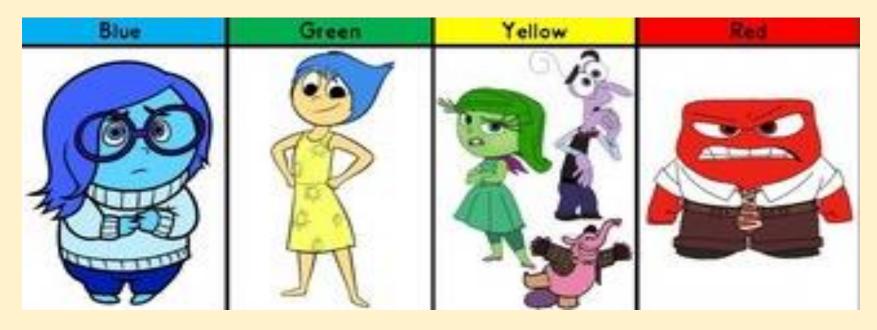

The four 2cnes are

PLUE GREEN VILLEW RED

Name of the second of the seco

What do you know about them?