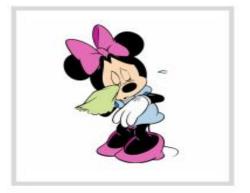

Which of these characters is in the green zone?

How do you know?

How do you think they are feeling?

Which of these situations would put you in the green zone?

There was an unexpected fire drill at school

You went for an ice cream but they didn't have your favourite flavour