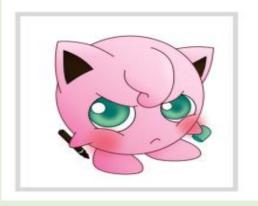

Which of these characters is in the green zone?

How do you know?

How do you think they are feeling?

Which of these situations would put you in the green zone?

There was an unexpected fire drill at school

You went for an ice cream but they didn't have your favourite flavour