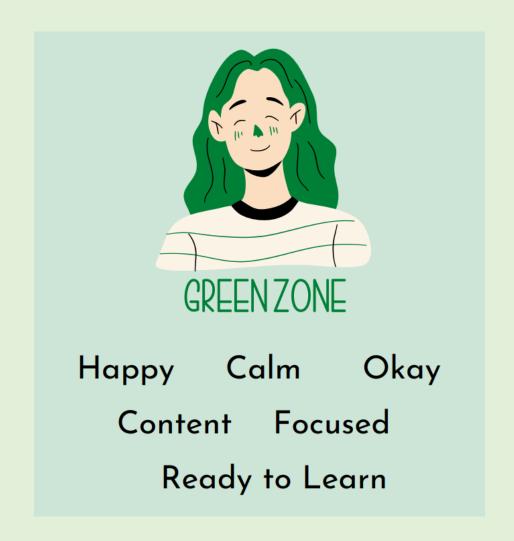

# The GREEN zone

# How do I look in the green zone?

My body is calm

My face is relaxed

•I smile

•I show that I am listening

## What do I do in the green zone?

- I whole body listen and walk
- I show respect to people and property
- I talk politely
- I play safely, kindly and enjoy being with friends
- I am ready to learn
- I help other people
- I can list down why I feel good to help cheer me up when I'm not okay

### What do I need to do to self-regulate?

Nothing!

Keep it up – you're doing great!

Which of these feelings do you have in the green zone?

| calm  |          | relaxed |         |
|-------|----------|---------|---------|
| sad   | lonely   |         | content |
|       | focussed | excited |         |
| happy | angry    | chilled | nervous |